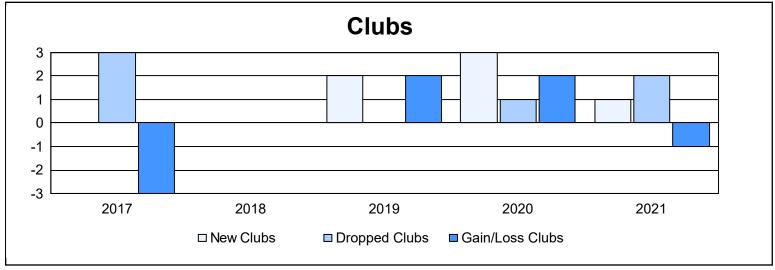

District 51 E As of June 2021 Cumulative

| Year      | New<br>Clubs | Dropped<br>Clubs | Gain/<br>Loss<br>Clubs | New<br>Members | Charter<br>Members | Reinstate<br>Members | Transfer<br>Members | Total<br>Member<br>Added | Total<br>Members<br>Dropped | Gain/<br>Loss<br>Members |
|-----------|--------------|------------------|------------------------|----------------|--------------------|----------------------|---------------------|--------------------------|-----------------------------|--------------------------|
| 2016-2017 | 0            | 3                | -3                     | 135            | 0                  | 16                   | 1                   | 152                      | 137                         | 15                       |
| 2017-2018 | 0            | 0                | 0                      | 84             | 4                  | 0                    | 0                   | 88                       | 138                         | -50                      |
| 2018-2019 | 2            | 0                | 2                      | 94             | 43                 | 21                   | 4                   | 162                      | 153                         | 9                        |
| 2019-2020 | 3            | 1                | 2                      | 76             | 35                 | 2                    | 3                   | 116                      | 168                         | -52                      |
| 2020-2021 | 1            | 2                | -1                     | 54             | 9                  | 4                    | 1                   | 68                       | 124                         | -56                      |
| Average   | 1            | 1                | 0                      | 89             | 18                 | 9                    | 2                   | 117                      | 144                         | -27                      |