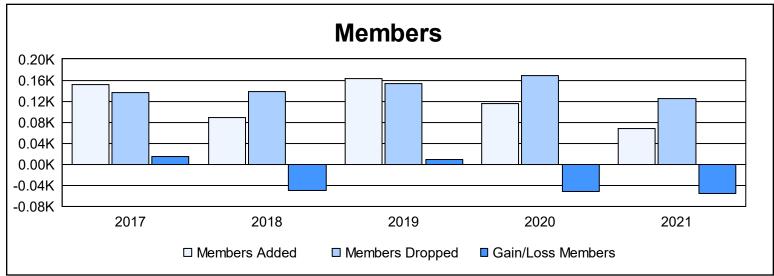

District 51 E As of June 2021 Cumulative

| Year      | New<br>Clubs | Dropped<br>Clubs | Gain/<br>Loss<br>Clubs | New<br>Members | Charter<br>Members | Reinstate<br>Members | Transfer<br>Members | Total<br>Member<br>Added | Total<br>Members<br>Dropped | Gain/<br>Loss<br>Members |
|-----------|--------------|------------------|------------------------|----------------|--------------------|----------------------|---------------------|--------------------------|-----------------------------|--------------------------|
| 2016-2017 | 0            | 3                | -3                     | 135            | 0                  | 16                   | 1                   | 152                      | 137                         | 15                       |
| 2017-2018 | 0            | 0                | 0                      | 84             | 4                  | 0                    | 0                   | 88                       | 138                         | -50                      |
| 2018-2019 | 2            | 0                | 2                      | 94             | 43                 | 21                   | 4                   | 162                      | 153                         | 9                        |
| 2019-2020 | 3            | 1                | 2                      | 76             | 35                 | 2                    | 3                   | 116                      | 168                         | -52                      |
| 2020-2021 | 1            | 2                | -1                     | 54             | 9                  | 4                    | 1                   | 68                       | 124                         | -56                      |
| Average   | 1            | 1                | 0                      | 89             | 18                 | 9                    | 2                   | 117                      | 144                         | -27                      |